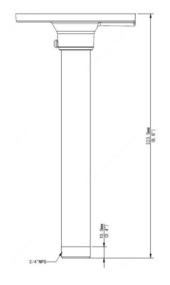

#### Manufactured for your needs

| Bracket     |                                |
|-------------|--------------------------------|
| Application | Ceiling installation           |
| Dimensions  | 110 x 223.5 mm (4.33" x 8.80") |
| Weight      | 0.25kg (0.55lb)                |
| Material    | Aluminum alloy                 |