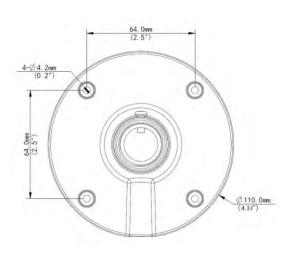

#### Manufactured for your needs

| Bracket     |                                |
|-------------|--------------------------------|
| Application | Ceiling installation           |
| Dimensions  | 110 x 223.5 mm (4.33" x 8.80") |
| Weight      | 0.25kg (0.55lb)                |
| Material    | Aluminum alloy                 |